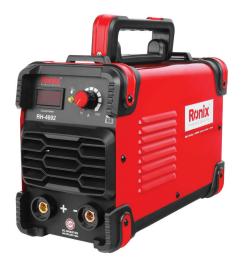

## **DC** Arc Welding Inverte 7.2 KVA, 160A

RH-4692

- Adopting domestic advanced high frequency IGBT inverter technology improve the reliability of whole welding machine
- Good arc-starting and arc force, it can be resist disturb Stable arc and little splash
- High welding quality, deep bath and strong strength
- Auto protection of over-voltage and over-current Be able to work continuously, it can balacne automatic when volatge is waving
- Suit for welding all kind of basic welding rod

| Model                    | RH-4692                                                    |
|--------------------------|------------------------------------------------------------|
| Input voltage            | 220V± 15%                                                  |
| Max Input Power Capacity | 7.2 KVA                                                    |
| Frequency                | 50-60HZ                                                    |
| Duty-cycle (25°C)        | 35%                                                        |
| Out-put Current Range    | 160A                                                       |
| Weight                   | 5.74KG                                                     |
| Includes                 | Earth clamp with 1.6m cable welding holder with cable 1.8m |