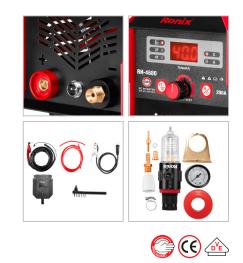

| Model                 | RH-4680                                                                                                                                                                                                                                                       |
|-----------------------|---------------------------------------------------------------------------------------------------------------------------------------------------------------------------------------------------------------------------------------------------------------|
| Input Voltage         | 220V-240V                                                                                                                                                                                                                                                     |
| Power                 | 4.5KW                                                                                                                                                                                                                                                         |
| Frequency             | 50Hz                                                                                                                                                                                                                                                          |
| Output Current        | 40A                                                                                                                                                                                                                                                           |
| Max Cut In Thickness  | 12mm                                                                                                                                                                                                                                                          |
| Duty Cycle            | 25°C 100%                                                                                                                                                                                                                                                     |
| No-Load Voltage       | 250±20%                                                                                                                                                                                                                                                       |
| Metals That Cut       | Mild Steel/Stainless Steel/<br>Aluminum/Copper/Brass/<br>Cast Iron/Titanium                                                                                                                                                                                   |
| Type of Used Gas      | Air                                                                                                                                                                                                                                                           |
| Insulation Class      | F                                                                                                                                                                                                                                                             |
| Protection Class      | IP21s                                                                                                                                                                                                                                                         |
| Engine Cooling System | Cooling Fan                                                                                                                                                                                                                                                   |
| Weight                | 5.1Kg                                                                                                                                                                                                                                                         |
| Packaging             | Color Box                                                                                                                                                                                                                                                     |
| Accessories           | <ol> <li>Torch 4m</li> <li>Earth Clamp Cable<br/>Length:3M DKJ 10-25<br/>TUV H01N2-D 1×12mm<sup>2</sup></li> <li>Brush Hammer</li> <li>Welding Helmet</li> <li>Barometer</li> <li>Gas Hose 2PCs</li> <li>Thread Seal Tape</li> <li>Hose Clamp 3PCs</li> </ol> |