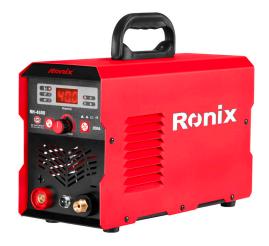

|
| Packaging             | Color Box                                                                                                                                                                                                                                                     |
| Accessories           | <ol> <li>Torch 4m</li> <li>Earth Clamp Cable<br/>Length:3M DKJ 10-25<br/>TUV H01N2-D 1×12mm<sup>2</sup></li> <li>Brush Hammer</li> <li>Welding Helmet</li> <li>Barometer</li> <li>Gas Hose 2PCs</li> <li>Thread Seal Tape</li> <li>Hose Clamp 3PCs</li> </ol> |

## RH-4680