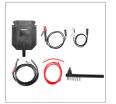

## **POWER TOOLS**

| Weight(NW)  | 5.5Kg                                                                                                                                                      |
|-------------|------------------------------------------------------------------------------------------------------------------------------------------------------------|
| Packaging   | Color Box                                                                                                                                                  |
| Accessories | 1.TIG Torch 4m 2.Earth Clamp Cable Length:2M DKJ 10-25 TUV H01N2-D 1×20mm² 3.Cable Length:2M DKJ 10-25 TUV H01N2-D 1×20mm² 4.Brush Hammer 5.Welding Helmet |