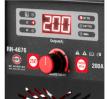

## Inverter Welding Machine 20-200A

RH-4676

- IGBT technology for better welding quality, greater welding penetration,reduced energy consumption and increased efficiency
- Unbeatable automatic short circuit current protection, easy ignition, less spark, provides excellent arc strike performance at rust suface
- Run 5.0mm MMA electrode
- Multi protection of over voltage, over heat, over current and over load protection
- Hot start, anti-stick, less spark, reliable. Ideal welding equipment for entry-level welder.
- Equip with volume ( Current ) for easy and better welding setting
- Digital display provides highly accurate welding
- Professional cooling system in order to increase efficiency and continuance welding