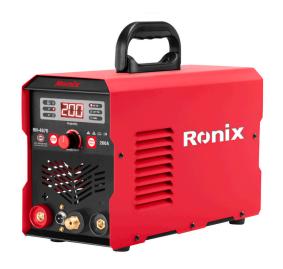

## Inverter Welding Machine 20-200A

RH-4676

- IGBT technology for better welding quality, greater welding penetration,reduced energy consumption and increased efficiency
- Unbeatable automatic short circuit current protection, easy ignition, less spark, provides excellent arc strike performance at rust suface
- Run 5.0mm MMA electrode
- Multi protection of over voltage, over heat, over current and over load protection
- Hot start, anti-stick, less spark, reliable. Ideal welding equipment for entry-level welder.
- Equip with volume ( Current ) for easy and better welding setting
- Digital display provides highly accurate welding
- Professional cooling system in order to increase efficiency and continuance welding