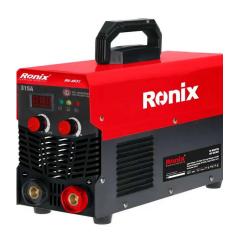

## DC ARC Welding Inverter 315A

RH-4631

- IGBT technology for better welding quality, greater welding penetration,reduced energy consumption and increased efficiency
- Unbeatable automatic short circuit current protection, easy ignition, less spark, provides excellent arc strike performance at rust suface
- Multi protection of over voltage, over heat, over current and over load protection
- Hot start, anti-stick, less spark, reliable. Ideal welding equipment for entry-level welder
- Digital display provides highly accurate welding
- Professional cooling system in order to increase efficiency and continuance welding
- Equipped with full bridge inverter circuit and 5 boards technology

| Model                    | RH-4631                                                                                                                       |
|--------------------------|-------------------------------------------------------------------------------------------------------------------------------|
| Input voltage            | 170V-250V                                                                                                                     |
| No-Load voltage          | 35-50V                                                                                                                        |
| Out-put Current Range    | 20-315A                                                                                                                       |
| Rated Out-put Voltage    | 20.8-30V                                                                                                                      |
| Max Input Power Capacity | 12KVA                                                                                                                         |
| Max Input Current        | 55A                                                                                                                           |
| Power Factor             | 0.73                                                                                                                          |
| Duty-cycle (25°C)        | 100%                                                                                                                          |
| Insulation Class         | F                                                                                                                             |
| Protection Class         | IP21S                                                                                                                         |
| Electrode Diameter       | 1.6-5.0mm                                                                                                                     |
| Accessories              | 3×25MM CCA cable with<br>300A holder 1pc, 2×25MM<br>CCA cable with 300A<br>earth clamp 1pc, mask<br>1pc, brush 1pc, Strap 1pc |