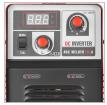

## **Topline Arc/TIG Welding Inverter** 11 KVA. 250A

RH-4625

- IGBT technology for better welding quality, greater welding penetration, reduced energy consumption and increased efficiency
- Unbeatable automatic short circuit current protection, easy ignition, less spark, provides excellent arc strike performance at rust surface
- Run 5mm MMA electrode
- Multi protection of over voltage, over heat, over current and over load protection
- Hot start, anti-stick, less spark, reliable. Ideal welding equipment for entry-level welder
- Equip with 2 volumes (Current, Arc force) for easy and better welding setting
- Digital display provides highly accurate welding
- Professional cooling system in order to increase efficiency and continuance welding