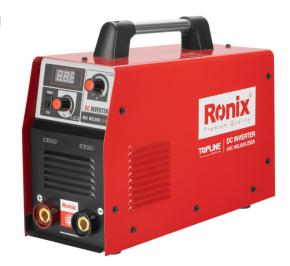

## **Topline Arc/TIG Welding Inverter** 11 KVA. 250A

RH-4625

- IGBT technology for better welding quality, greater welding penetration, reduced energy consumption and increased efficiency
- Unbeatable automatic short circuit current protection, easy ignition, less spark, provides excellent arc strike performance at rust surface
- Run 5mm MMA electrode
- Multi protection of over voltage, over heat, over current and over load protection
- Hot start, anti-stick, less spark, reliable. Ideal welding equipment for entry-level welder
- Equip with 2 volumes (Current, Arc force) for easy and better welding setting
- Digital display provides highly accurate welding
- Professional cooling system in order to increase efficiency and continuance welding

| Model                    | RH-4625                                         |
|--------------------------|-------------------------------------------------|
| Input voltage            | 220v                                            |
| No-Load voltage          | 87v                                             |
| Output Current range     | 10-250A                                         |
| Max Input Power Capacity | 11 KVA                                          |
| Duty Cycle               | 60%-80%                                         |
| Electrode Diameter       | 1.6-5.0mm                                       |
| Weight                   | 11Kg                                            |
| Accessories              | Earth clamp+3m cable,<br>Welding clamp+3m cable |