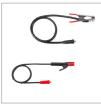

| Model                    | RH-4625                                         |
|--------------------------|-------------------------------------------------|
| Input voltage            | 220v                                            |
| No-Load voltage          | 87v                                             |
| Output Current range     | 10-250A                                         |
| Max Input Power Capacity | 11 KVA                                          |
| Duty Cycle               | 60%-80%                                         |
| Electrode Diameter       | 1.6-5.0mm                                       |
| Weight                   | 11Kg                                            |
| Accessories              | Earth clamp+3m cable,<br>Welding clamp+3m cable |