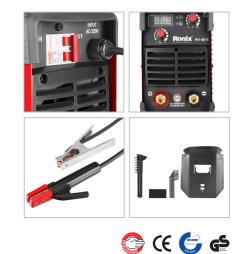

## RH-4611

- IGBT technology for better welding quality, greater welding penetration, reduced energy consumption and increased efficiency
- Unbeatable automatic short circuit current protection, easy ignition, less spark, provides excellent arc strike performance at rust surface
- Run 5mm MMA electrode
- Multi protection of over voltage, over heat, over current and over load protection
- Hot start, anti-stick, less spark, reliable. Ideal welding equipment for entry-level welder
- Equip with 2 volumes (Current, Arc force) for easy and better welding setting
- Digital display provides highly accurate welding
- Professional cooling system in order to increase efficiency and continuance welding

| Model                    | RH-4611                                         |
|--------------------------|-------------------------------------------------|
| Input voltage            | 220V                                            |
| No-Load voltage          | 65V                                             |
| Output Current range     | 10-200A                                         |
| Max Input Power Capacity | 8.2 KVA                                         |
| Duty Cycle               | 60%                                             |
| Electrode Diameter       | 1.6 - 5.0                                       |
| Supplied In              | Ronix color box                                 |
| Accessories              | Earth clamp+2m cable,<br>Welding clamp+2m cable |