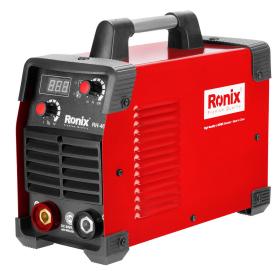

## DC Arc Welding Inverter 200A

## RH-4611

- IGBT technology for better welding quality, greater welding penetration, reduced energy consumption and increased efficiency
- Unbeatable automatic short circuit current protection, easy ignition, less spark, provides excellent arc strike performance at rust surface
- Run 5mm MMA electrode
- Multi protection of over voltage, over heat, over current and over load protection
- Hot start, anti-stick, less spark, reliable. Ideal welding equipment for entry-level welder
- Equip with 2 volumes (Current, Arc force) for easy and better welding setting
- Digital display provides highly accurate welding
- Professional cooling system in order to increase efficiency and continuance welding

| Model                    | RH-4611                                         |
|--------------------------|-------------------------------------------------|
| Input voltage            | 220V                                            |
| No-Load voltage          | 65V                                             |
| Output Current range     | 10-200A                                         |
| Max Input Power Capacity | 8.2 KVA                                         |
| Duty Cycle               | 60%                                             |
| Electrode Diameter       | 1.6 - 5.0                                       |
| Supplied In              | Ronix color box                                 |
| Accessories              | Earth clamp+2m cable,<br>Welding clamp+2m cable |