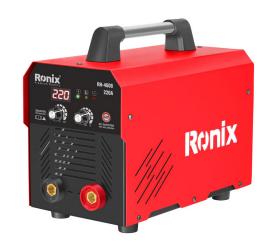

## DC Arc Welding machine 220A

RH-4608

- IGBT technology for better welding quality, greater welding penetration, reduced energy consumption and increased efficiency
- Unbeatable automatic short circuit current protection, easy ignition, less spark, provides excellent arc strike performance at rust suface
- Run 5mm MMA electrode
- Multi protection of over voltage, over heat, over current and over load protection
- Hot start, anti-stick, less spark, reliable Ideal welding equipment for entry-level welder
- Equip with 2 volumes (Current, Arc force) for easy and better welding setting
- Digital display provides highly accurate welding
- Professional cooling system in order to increase efficiency and continuance welding

| Model                    | RH-4608                               |
|--------------------------|---------------------------------------|
| Input voltage            | 220-240V                              |
| No-Load voltage          | 35-50V with VRD function              |
| Out-put Current Range    | 20-220A                               |
| Rated Out-put Voltage    | 20.8-28V                              |
| Max Input Power Capacity | 9.2KVA                                |
| Max in-put Current       | 42A                                   |
| Power Factor             | 0.73                                  |
| Duty-cycle (25°C)        | 60%                                   |
| Insulation Class         | F                                     |
| Protection               | IP21                                  |
| Electrode Diameter       | 1.6-5.0 mm                            |
| Supplied In              | Color box                             |
| Accessories              | 2m Earth clamp 2m<br>Electrode holder |