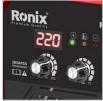

## DC Arc Welding machine 220A

RH-4608

- IGBT technology for better welding quality, greater welding penetration, reduced energy consumption and increased efficiency
- Unbeatable automatic short circuit current protection, easy ignition, less spark, provides excellent arc strike performance at rust suface
- Run 5mm MMA electrode
- Multi protection of over voltage, over heat, over current and over load protection
- Hot start, anti-stick, less spark, reliable Ideal welding equipment for entry-level welder
- Equip with 2 volumes (Current, Arc force) for easy and better welding setting
- Digital display provides highly accurate welding
- Professional cooling system in order to increase efficiency and continuance welding