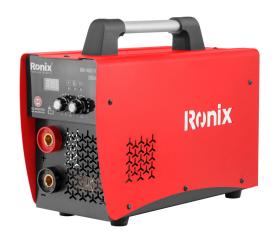

## DC Arc Welding machine 220-240V

## RH-4607K

- IGBT technology for better welding quality, greater welding penetration, reduced energy consumption and increased efficiency
- Unbeatable automatic short circuit current protection, easy ignition, less spark, provides excellent arc strike performance at rust suface
- Run 5mm MMA electrode
- Multi protection of over voltage, over heat, over current and over load protection
- Hot start, anti-stick, less spark, reliable. Ideal welding equipment for entry-level welder.
- Equip with 2 volumes (Current, Arc force) for easy and better welding setting
- Digital display provides highly accurate welding
- Professional cooling system in order to increase efficiency and continuance welding

| Model                    | RH-4607K                                                              |
|--------------------------|-----------------------------------------------------------------------|
| Input voltage            | 220-240V                                                              |
| No-Load voltage          | 35-50V with VRD function                                              |
| Out-put Current Range    | 20-200A                                                               |
| Rated Out-put Voltage    | 20.828V                                                               |
| Max Input Power Capacity | 9.2KVA                                                                |
| Max in-put Current       | 42A                                                                   |
| Power Factor             | 0.73                                                                  |
| Duty-cycle (25°C)        | 60%                                                                   |
| Insulation Class         | F                                                                     |
| Protection               | IP21                                                                  |
| Electrode Diameter       | 1.6-5.0mm                                                             |
| Supplied in              | Pouch bag                                                             |
| Accessories              | 2m Earth clamp- 2m<br>Electrode holder Welding<br>mask Brush WITH BAG |