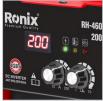

## DC Arc Welding machine 200A

RH-4607

- IGBT technology for better welding quality, greater welding penetration, reduced energy consumption and increased efficiency
- Unbeatable automatic short circuit current protection, easy ignition, less spark, provides excellent arc strike performance at rust suface
- Run 5mm MMA electrode
- Multi protection of over voltage, over heat, over current and over load protection
- Hot start, anti-stick, less spark, reliable Ideal welding equipment for entry-level welder
- Equip with 2 volumes (Current, Arc force) for easy and better welding setting
- Digital display provides highly accurate welding
- Professional cooling system in order to increase efficiency and continuance welding