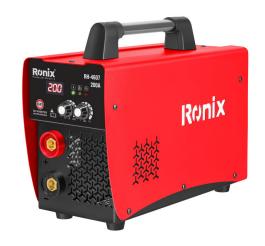

## DC Arc Welding machine 200A

RH-4607

- IGBT technology for better welding quality, greater welding penetration, reduced energy consumption and increased efficiency
- Unbeatable automatic short circuit current protection, easy ignition, less spark, provides excellent arc strike performance at rust suface
- Run 5mm MMA electrode
- Multi protection of over voltage, over heat, over current and over load protection
- Hot start, anti-stick, less spark, reliable Ideal welding equipment for entry-level welder
- Equip with 2 volumes (Current, Arc force) for easy and better welding setting
- Digital display provides highly accurate welding
- Professional cooling system in order to increase efficiency and continuance welding

| Model                    | RH-4607                               |
|--------------------------|---------------------------------------|
| Input voltage            | 220-240V                              |
| No-Load voltage          | 35-50V with VRD function              |
| Out-put Current Range    | 20-200A                               |
| Rated Out-put Voltage    | 20.8-28V                              |
| Max Input Power Capacity | 9.2KVA                                |
| Max in-put Current       | 42A                                   |
| Power Factor             | 0.73                                  |
| Duty-cycle (25°C)        | 60%                                   |
| Insulation Class         | F                                     |
| Protection               | IP21                                  |
| Electrode Diameter       | 1.6-5.0 mm                            |
| Supplied In              | Color box                             |
| Accessories              | 2m Earth clamp 2m<br>Electrode holder |