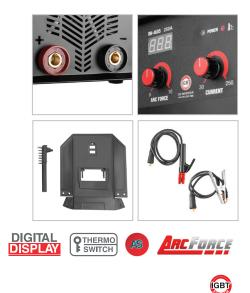

## RH-4605

- IGBT technology for better welding quality, greater welding penetration, reduced energy consumption and increased efficiency
- Unbeatable automatic short circuit current protection, easy ignition, less spark, provides excellent arc strike performance at rust surface
- Run 5mm MMA electrode
- Multi protection of over voltage, over heat, over current and over load protection
- Hot start, anti-stick, less spark, reliable, Ideal welding equipment for entry-level welder
- Equip with 2 volumes (Current, Arc force) for easy and better welding setting
- Digital display provides highly accurate welding
- Professional cooling system in order to increase efficiency and continuance welding

| Model                    | RH-4605                                                                                          |
|--------------------------|--------------------------------------------------------------------------------------------------|
| Input voltage            | 220V±15%                                                                                         |
| No-Load voltage          | 65v                                                                                              |
| Output Current range     | 30-250A                                                                                          |
| Rated Output Voltage     | 26.4V                                                                                            |
| Max Input Power Capacity | 11.7 KVA                                                                                         |
| Max Input Current        | 53A                                                                                              |
| Power Factor             | 0.75                                                                                             |
| Duty Cycle               | 60%                                                                                              |
| Insulation Class         | F                                                                                                |
| Protection               | IP21S                                                                                            |
| Electrode Diameter       | 1.6 - 5.0                                                                                        |
| Supplied In              | Ronix color box                                                                                  |
| Accessories              | Earth clamp+1.8m cable,<br>Welding clamp+1.2m cable,<br>Scotch brush + Hammer,<br>Welding helmet |