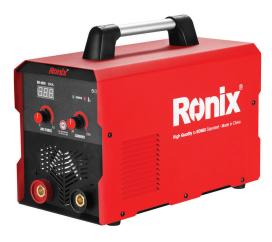

## DC Arc Welding Inverter 250A

## RH-4605

- IGBT technology for better welding quality, greater welding penetration, reduced energy consumption and increased efficiency
- Unbeatable automatic short circuit current protection, easy ignition, less spark, provides excellent arc strike performance at rust surface
- Run 5mm MMA electrode
- Multi protection of over voltage, over heat, over current and over load protection
- Hot start, anti-stick, less spark, reliable, Ideal welding equipment for entry-level welder
- Equip with 2 volumes (Current, Arc force) for easy and better welding setting
- Digital display provides highly accurate welding
- Professional cooling system in order to increase efficiency and continuance welding