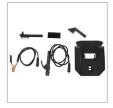

| Model                    | RH-4603V                                                                                      |
|--------------------------|-----------------------------------------------------------------------------------------------|
| Input voltage            | 127V±15%                                                                                      |
| No-Load voltage          | 65±5V                                                                                         |
| Out-put Current Range    | 20-130A(20-120A)                                                                              |
| Rated Out-put Voltage    | 24.8V                                                                                         |
| Max Input Power Capacity | 4.8KVA(3.5KVA)                                                                                |
| Max in-put Current       | 38A(27.6A)                                                                                    |
| Power Factor             | 0/75                                                                                          |
| Duty-cycle (25°C)        | 60%                                                                                           |
| Insulation Class         | F                                                                                             |
| Protection               | IP21S                                                                                         |
| Electrode Diameter       | 1.6-3.2                                                                                       |
| Supplied in              | China                                                                                         |
| Accessories              | 1: 1.8M electrode holder 2: 1.2M earth clamp 3: belt 4: manual 5: welding mask 6: steel brush |