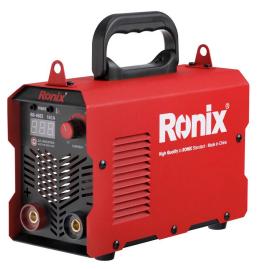

## DC Arc Welding Inverter 130A

## RH-4603V

- IGBT technology for better welding quality, greater welding penetration,reduced energy consumption and increased efficiency
- Unbeatable automatic short circuit current protection, easy ignition, less spark, provides excellent arc strike performance at rust suface
- Run 3.2mm MMA electrode
- Multi protection of over voltage, over heat, over current and over load protection
- Hot start, anti-stick, less spark, reliable. Ideal welding equipment for entry-level welder.
- Equip with volume Current for easy and better welding setting
- Digital display provides highly accurate welding
- Professional cooling system in order to increase efficiency and continuance welding