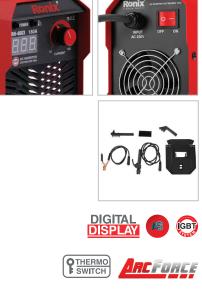

## RH-4603

- IGBT technology for better welding quality, greater welding penetration, reduced energy consumption and increased efficiency
- Unbeatable automatic short circuit current protection, easy ignition, less spark, provides excellent arc strike performance at rust suface
- Run 3.2mm MMA electrode
- Multi protection of over voltage, over heat, over current and over load protection
- Hot start, anti-stick, less spark, reliable, Ideal welding equipment for entry-level welder
- Equip with volume (Current) for easy and better welding setting
- Digital display provides highly accurate welding
- Professional cooling system in order to increase efficiency and continuance welding

| Model                    | RH-4603                                                                                       |
|--------------------------|-----------------------------------------------------------------------------------------------|
| Input voltage            | 220V±15%                                                                                      |
| No-Load voltage          | 65v                                                                                           |
| Output Current range     | 30-180A                                                                                       |
| Rated Output Voltage     | 25.2V                                                                                         |
| Max Input Power Capacity | 7.6 KVA                                                                                       |
| Max Input Current        | 34.5A                                                                                         |
| Power Factor             | 0.75                                                                                          |
| Duty Cycle               | 60%                                                                                           |
| Insulation Class         | F                                                                                             |
| Protection               | IP21S                                                                                         |
| Electrode Diamete        | 1.6 - 3.2                                                                                     |
| Supplied In              | Ronix color box                                                                               |
| Accessories              | Earth clamp+1.8m cable, Welding<br>clamp+1.2m cable, Scotch brush<br>+ Hammer, Welding helmet |