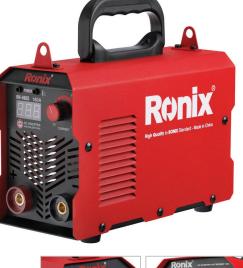

## DC Arc Welding Inverter

## RH-4603

- IGBT technology for better welding quality, greater welding penetration, reduced energy consumption and increased efficiency
- Unbeatable automatic short circuit current protection, easy ignition, less spark, provides excellent arc strike performance at rust suface
- Run 3.2mm MMA electrode
- Multi protection of over voltage, over heat, over current and over load protection
- Hot start, anti-stick, less spark, reliable, Ideal welding equipment for entry-level welder
- Equip with volume (Current) for easy and better welding setting
- Digital display provides highly accurate welding
- Professional cooling system in order to increase efficiency and continuance welding