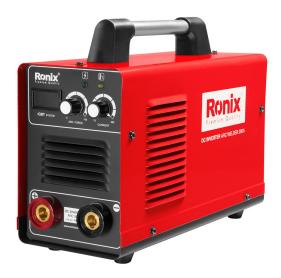

## DC Arc Welding Inverter 9.4 KVA, 200A

## RH-4600

- IGBT technology for better welding quality, greater welding penetration, reduced energy consumption and increased efficiency
- Unbeatable automatic short circuit current protection, easy ignition, less spark, provides excellent arc strike performance at rust surface
- Run 5mm MMA electrode
- Multi protection of over voltage, over heat, over current and over load protection
- Hot start, anti-stick, less spark, reliable. Ideal welding equipment for entry-level welder.
- Equip with 2 volumes (Current, Arc force) for easy and better welding setting
- Digital display provides highly accurate welding
- Professional cooling system in order to increase efficiency and continuance welding

| Model                    | RH-4600                                             |
|--------------------------|-----------------------------------------------------|
| Input voltage            | 220v                                                |
| No-Load voltage          | 70v                                                 |
| Output Current range     | 10-200A                                             |
| Max Input Power Capacity | 9.4 KVA                                             |
| Duty Cycle               | 60%                                                 |
| Electrode Diameter       | 1.5-5.0mm                                           |
| Weight                   | 8.5Kg                                               |
| Supplied In              | color box                                           |
| Accessories              | 2.5 earth cable +clamp; 2.5 electrode cable +holder |