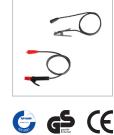

| Model                    | RH-4600                                             |
|--------------------------|-----------------------------------------------------|
| Input voltage            | 220v                                                |
| No-Load voltage          | 70v                                                 |
| Output Current range     | 10-200A                                             |
| Max Input Power Capacity | 9.4 KVA                                             |
| Duty Cycle               | 60%                                                 |
| Electrode Diameter       | 1.5-5.0mm                                           |
| Weight                   | 8.5Kg                                               |
| Supplied In              | color box                                           |
| Accessories              | 2.5 earth cable +clamp; 2.5 electrode cable +holder |