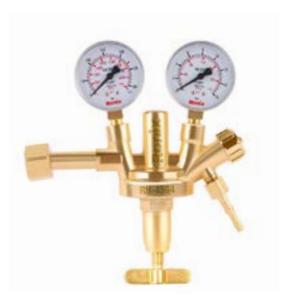

## TCG, Circular saw blade **BRASS**

RH-4504

- The Oxygen pressure regulator is a compact precision device for control that does not require maintenance.
- Reduces and regulates the pressure of gases for welding work.
- Can be used for oxygen gase.
- Professional tool for commercial or occasional use.
- Suitable for many applications Lightweight and portable.
- The indicators on the pressure regulator
- Oxygen are specially clearly designed. The regulating on the pressure regulator is done with the regulator.
- This is OXYGEN, WORKING PRESSURE: INLET 200bar **OUTLET**:10bar
- Body made of high-quality brass, compact design, ideal for assembly
- This is OXYGEN, WORKING PRESSURE: INLET 200bar OUTLET: 10bar, INLET THREAD W21.8-14, OUTLET: G1/4+ 6-8 NIPPLE.

| Model          | RH-4504           |
|----------------|-------------------|
| Size           | 195X70X195mm      |
| Body Material  | BRASS             |
| Pressure gauge | Dual Scale Gauges |
| Weight         | 1.55Kg            |
| Includes       | none              |
| Supplied in    | color box         |