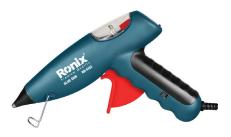

## Glue Gun 40W

## RH-4462

- High-efficiency glue gun heats up in just 3-5 minutes which enables maximum performance
- New design 80W elements for fast heat-up
- Ergonomic soft rubber grip for better control and easy usage
- Ergonomic light-weight design for convenient use
- Stand-up metal base keeps the hot glue gun stable and in upright position for easy and safe operation
- The premium insulated nozzle reduces deformation of the glue gun even for long periods of use under extremely high temperatures
- Bonds immediately and cools to the touch quickly, thus being ideal for home use
- The trigger lets you have a good control over the glue flow and helps to save a lot of glue sticks
- Equipped with On/Off power switch for better function control
- Comes with two 100\*11.2mm glue sticks