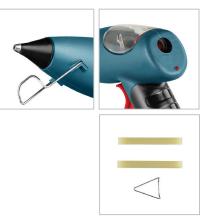

## RH-4462

- High-efficiency glue gun heats up in just 3-5 minutes which enables maximum performance
- New design 80W elements for fast heat-up
- Ergonomic soft rubber grip for better control and easy usage
- Ergonomic light-weight design for convenient use
- Stand-up metal base keeps the hot glue gun stable and in upright position for easy and safe operation
- The premium insulated nozzle reduces deformation of the glue gun even for long periods of use under extremely high temperatures
- Bonds immediately and cools to the touch quickly, thus being ideal for home use
- The trigger lets you have a good control over the glue flow and helps to save a lot of glue sticks
- Equipped with On/Off power switch for better function control
- Comes with two 100\*11.2mm glue sticks

| Model          | RH-4462                    |
|----------------|----------------------------|
| Power          | 80W                        |
| Voltage        | 220V                       |
| Preheat Time   | 3-5min                     |
| Flow of Glue   | 14-16gr per minute         |
| Glue Stick D.M | 11.2mm                     |
| Material       | PA6                        |
| Includes       | Two 100*11.2mm glue sticks |
| Supplied in    | Ronix color box            |
|                |                            |