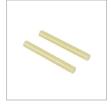

## Glue Gun **40W**

RH-4461

- High-efficiency glue gun heats up in just 3-5 minutes which enables maximum performance
- New design 40W elements for fast heat-up
- Ergonomic light-weight design for convenient use
- Stand-up base keeps the hot glue gun stable and in upright position for easy and safe operation
- The premium insulated nozzle reduces deformation of the glue gun even for long periods of use under extremely high temperatures
- Bonds immediately and cools to the touch quickly, thus being ideal for home use
- The trigger lets you have a good control over the glue flow and helps to save a lot of glue sticks
- Comes with two 100\*11.2mm glue sticks

| Model          | RH-4461                    |
|----------------|----------------------------|
| Power          | 40W                        |
| Voltage        | 220V                       |
| Preheat Time   | 3-5 min                    |
| Flow of Glue   | 12-16gr per minute         |
| Glue Stick D.M | 11.2mm                     |
| Material       | PA6                        |
| Includes       | Two 100*11.2mm glue sticks |
| Supplied in    | Ronix color box            |
|                |                            |