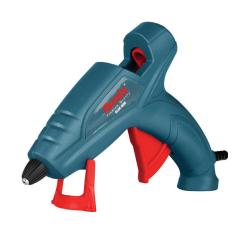

## Glue Gun **40W**

RH-4461

- High-efficiency glue gun heats up in just 3-5 minutes which enables maximum performance
- New design 40W elements for fast heat-up
- Ergonomic light-weight design for convenient use
- Stand-up base keeps the hot glue gun stable and in upright position for easy and safe operation
- The premium insulated nozzle reduces deformation of the glue gun even for long periods of use under extremely high temperatures
- Bonds immediately and cools to the touch quickly, thus being ideal for home use
- The trigger lets you have a good control over the glue flow and helps to save a lot of glue sticks
- Comes with two 100\*11.2mm glue sticks

| Model          | RH-4461                    |
|----------------|----------------------------|
| Power          | 40W                        |
| Voltage        | 220V                       |
| Preheat Time   | 3-5 min                    |
| Flow of Glue   | 12-16gr per minute         |
| Glue Stick D.M | 11.2mm                     |
| Material       | PA6                        |
| Includes       | Two 100*11.2mm glue sticks |
| Supplied in    | Ronix color box            |
|                |                            |