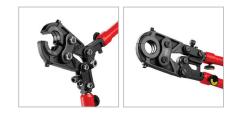

## **Pipe Crimper**

## RH-4450

- Adjustable all-metal telescopic handles to apply different pressure and increase users' convenience
- Ergonomically-designed rubber handles to reduce fatigue while working
- Hardened adjusting screw for easy pressure adjustment in different conditions and pipes
- Sturdy body and durable screws for connecting components made of the best and most durable materials
- Functional sockets in sizes of 16-20-25 and 32mm
- Screws that hold the Socket for better maintenance
- New force application mechanism
- Durable BMC case

| Model       | RH-4450           |
|-------------|-------------------|
| Dies' sizes | 16-20-25 and 32mm |
| Die type    | Round             |
| Weight      | 4.0 Kg            |
| Supplied in | BMC case          |
|             |                   |