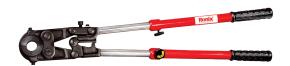

## **Pipe Crimper**

## RH-4450

- Adjustable all-metal telescopic handles to apply different pressure and increase users' convenience
- Ergonomically-designed rubber handles to reduce fatigue while working
- Hardened adjusting screw for easy pressure adjustment in different conditions and pipes
- Sturdy body and durable screws for connecting components made of the best and most durable materials
- Functional sockets in sizes of 16-20-25 and 32mm
- Screws that hold the Socket for better maintenance
- New force application mechanism
- Durable BMC case

| Model       | RH-4450           |
|-------------|-------------------|
| Dies' sizes | 16-20-25 and 32mm |
| Die type    | Round             |
| Weight      | 4.0 Kg            |
| Supplied in | BMC case          |
|             |                   |