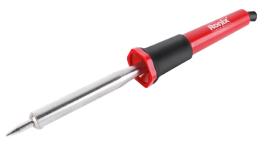

## Soldering Iron

## RH-4417

- Ideal for soldering applications that require mobility or a long reach.
- Features a lightweight, ergonomic design that can be used comfortably.
- efficient ceramic heater provide accuracy and stability.
- Fast heat-up for high productivity
- mechanism to roll and position the tip easily when working.
- Constructed from materials designed to prevent deterioration and increase durability
- Includes a stand for holding the iron when not in use

| Model              | RH-4417         |
|--------------------|-----------------|
| Power              | 60W             |
| Voltage            | 220V            |
| Frequency          | 50Hz            |
| Output Temperature | 2000°C          |
| Weight             | 0.25Kg          |
| Preheat            | 3-5min          |
| Supplied in        | Ronix color box |