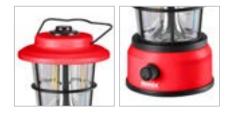

## Retro Rechargeable Camping Lantern 2801m

## RH-4299

- The dimming knob is easy to use and set the brightness between 7-280 Im to get the perfect lighting for any situation. two modes (warm light/cool light) to meet your different requirements.
- Portable LED camping lights in retro style like vintage shape that resembles a traditional barn lantern, outdoor lamp is also a beautiful atmosphere lamp for garden or camping.