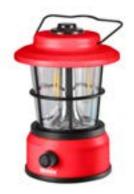

## Retro Rechargeable Camping Lantern 2801m

## RH-4299

- The dimming knob is easy to use and set the brightness between 7-280 Im to get the perfect lighting for any situation. two modes (warm light/cool light) to meet your different requirements.
- Portable LED camping lights in retro style like vintage shape that resembles a traditional barn lantern, outdoor lamp is also a beautiful atmosphere lamp for garden or camping.