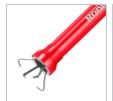

## **Lighted Mechanical Pickup Tool 615mm**

RH-4295

- Reach flexible pick up tool up to 615mm into cramped, tight or dark spaces
- Precise pickup- 4-pronged steel claw reacher picks up keys, rings, socks, screws and any small items out of reach, up to 15mm jaw opening
- Flexible shaft bends into sink drains and plumbing no need to take apart the pipes to retrieve fallen objects
- Powerful white LED light illuminates even the darkest spaces with 4-5hours battery life
- Controlling your grabber is easy thanks to the press-and-release, spring-loaded grip. This makes it perfect for gripping all kinds of metal and non-metal objects
- The light helps you see wherever you reach, And, if you are reaching into mucky corners, cleaning your grabber tool afterwards is easy