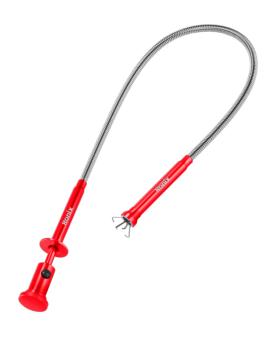

## **Lighted Mechanical Pickup Tool 615mm**

RH-4295

- Reach flexible pick up tool up to 615mm into cramped, tight or dark spaces
- Precise pickup- 4-pronged steel claw reacher picks up keys, rings, socks, screws and any small items out of reach, up to 15mm jaw opening
- Flexible shaft bends into sink drains and plumbing no need to take apart the pipes to retrieve fallen objects
- Powerful white LED light illuminates even the darkest spaces with 4-5hours battery life
- Controlling your grabber is easy thanks to the press-and-release, spring-loaded grip. This makes it perfect for gripping all kinds of metal and non-metal objects
- The light helps you see wherever you reach, And, if you are reaching into mucky corners, cleaning your grabber tool afterwards is easy

| Model           | RH-4295      |
|-----------------|--------------|
| Length          | 615mm        |
| Body Material   | Steel        |
| Handle material | AL           |
| Weight capacity | 2LB          |
| Weight          | 125g         |
| Supplied in     | Binding card |