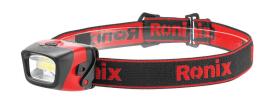

## Headlamp 3W, 120LM

RH-4284

- LED head lamp equipped with high quality COB LEDs which produce 120lm of brightness totally
- Tilting head to adjust light in 60° angle
- 3 different modes of High/Low/Strobe lighting to cover wide range of application
- Constructed from durable plastic to ensure lightweight and convinient usage
- The powerful and lightweight headlamp is built for mountaineering, running, cycling, hiking and backpacking
- provides with adjustable elastic band

| Model                  | RH-4284                   |
|------------------------|---------------------------|
| Light Type             | COB LED                   |
| power                  | 3W                        |
| Battery                | 3×AAA                     |
| Flux                   | 120lumen                  |
| Brightness modes       | 100%-30%-Strobe-off       |
| Illumination Range     | 15M                       |
| CCT                    | 7000-8000K                |
| Rotation angle         | 60°                       |
| Body material          | ABS                       |
| Max.Runtime(100% mode) | 12h                       |
| Degree of protection   | IP33                      |
| Weight                 | 54gr                      |
| Dimension              | 60×45×40mm                |
| Supplied in            | Color Box                 |
| Includes               | 3pcs AAA Carbon Batteries |