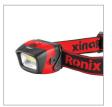

## Headlamp 3W, 120LM

RH-4284

- LED head lamp equipped with high quality COB LEDs which produce 120lm of brightness totally
- Tilting head to adjust light in 60° angle
- 3 different modes of High/Low/Strobe lighting to cover wide range of application
- Constructed from durable plastic to ensure lightweight and convinient usage
- The powerful and lightweight headlamp is built for mountaineering, running, cycling, hiking and backpacking
- provides with adjustable elastic band

| Model                  | RH-4284                   |
|------------------------|---------------------------|
| Light Type             | COB LED                   |
| power                  | 3W                        |
| Battery                | 3×AAA                     |
| Flux                   | 120lumen                  |
| Brightness modes       | 100%-30%-Strobe-off       |
| Illumination Range     | 15M                       |
| CCT                    | 7000-8000K                |
| Rotation angle         | 60°                       |
| Body material          | ABS                       |
| Max.Runtime(100% mode) | 12h                       |
| Degree of protection   | IP33                      |
| Weight                 | 54gr                      |
| Dimension              | 60×45×40mm                |
| Supplied in            | Color Box                 |
| Includes               | 3pcs AAA Carbon Batteries |