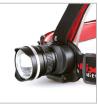

## **Head Lamp**

RH-4282

- Resistant metal body can prevent damage in case of sudden strikes
- The LUMEN series headlamps have a wide beam and are compact for more comfort
- LED bulbs with SMD technology for maximum brightness and longer lifetime
- Multifaceted high-quality optical lens design, waterproof and dustproof
- The powerful and light-weight headlamp is built for mountaineering, running, cycling, hiking and backpacking
- Features a convenient and adjustable headband
- 150 meters illumination range makes it ideal for middle range activities
- Light up between 6 to 12 hours of regular, continuous use