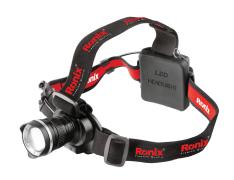

## **Head Lamp**

RH-4282

- Resistant metal body can prevent damage in case of sudden strikes
- The LUMEN series headlamps have a wide beam and are compact for more comfort
- LED bulbs with SMD technology for maximum brightness and longer lifetime
- Multifaceted high-quality optical lens design, waterproof and dustproof
- The powerful and light-weight headlamp is built for mountaineering, running, cycling, hiking and backpacking
- Features a convenient and adjustable headband
- 150 meters illumination range makes it ideal for middle range activities
- Light up between 6 to 12 hours of regular, continuous use