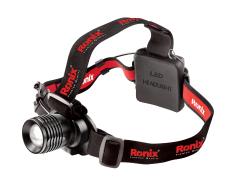

## **Head Lamp**

RH-4280

- Resistant metal body can prevent damage in case of sudden strikes
- The LUMEN series headlamps have a wide beam and are compact for more comfort
- Multifaceted high-quality optical lens design, waterproof and dustproof
- The powerful and light-weight headlamp is built for mountaineering, running, cycling, hiking and backpacking
- Features a convenient and adjustable headband
- 50 meters illumination range makes it ideal for close range activities
- Light up between 5 to 6 hours of regular, continuous use