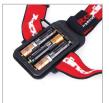

## **Head Lamp**

RH-4280

- Resistant metal body can prevent damage in case of sudden strikes
- The LUMEN series headlamps have a wide beam and are compact for more comfort
- Multifaceted high-quality optical lens design, waterproof and dustproof
- The powerful and light-weight headlamp is built for mountaineering, running, cycling, hiking and backpacking
- Features a convenient and adjustable headband
- 50 meters illumination range makes it ideal for close range activities
- Light up between 5 to 6 hours of regular, continuous use