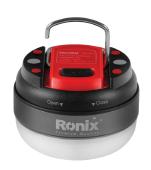

Lantern

RH-4271

- Resistant housing can prevent damage in case of sudden strikes
- Includes 12 individual low consumption LED bulbs
- Adjustable brightness will help you to adapt the brightness to your needs and save battery life
- The light-weight compact design enables easy transport
- Enable SOS mode to flash red in times of emergency situations
- Magnet base enables metal surface attachments
- Double metal hanging hook for easy usage
- Switches between 3 light mode settings: high, low, and SOS
- Light up between 6 to 10 hours of regular, continuous use with enough battery capacity
- Durable and rugged, the water-resistant construction withstands splashing