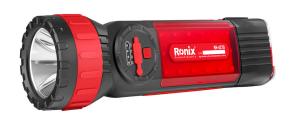

## Power bank emergency torch DC 5V1A

RH-4270

- Multipurpose tool with 3 different functuons: spotlight, camping light and power bank
- Equipped with a dimmer to adjust the brightness of white light
- Body made of ABS and Polycarbonate to create the highest resistance against possible shocks and light weight
- Water Resistant
- Equipped with Lithium-ion battery with high performance and long life
- Equipped with SMD technology for maximum brightness and longer life
- USB port
- Equipped With current protection to protect the battery
- Ideal tool for use in open spaces, mountain climbing, etc