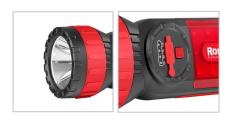

## Power bank emergency torch DC 5V1A

RH-4270

- Multipurpose tool with 3 different functuons: spotlight, camping light and power bank
- Equipped with a dimmer to adjust the brightness of white light
- Body made of ABS and Polycarbonate to create the highest resistance against possible shocks and light weight
- Water Resistant
- Equipped with Lithium-ion battery with high performance and long life
- Equipped with SMD technology for maximum brightness and longer life
- USB port
- Equipped With current protection to protect the battery
- Ideal tool for use in open spaces, mountain climbing, etc