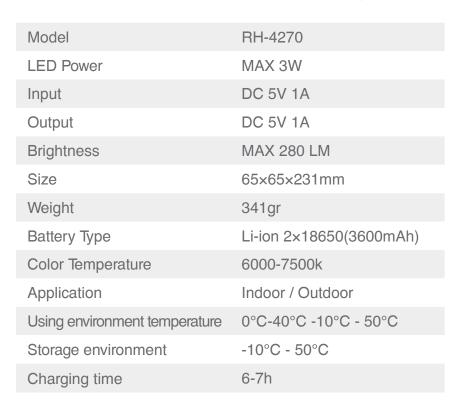

## Power bank emergency torch DC 5V1A

RH-4270

- Multipurpose tool with 3 different functuons: spotlight, camping light and power bank
- Equipped with a dimmer to adjust the brightness of white light
- Body made of ABS and Polycarbonate to create the highest resistance against possible shocks and light weight
- Water Resistant
- Equipped with Lithium-ion battery with high performance and long life
- Equipped with SMD technology for maximum brightness and longer life
- USB port
- Equipped With current protection to protect the battery
- Ideal tool for use in open spaces, mountain climbing, etc