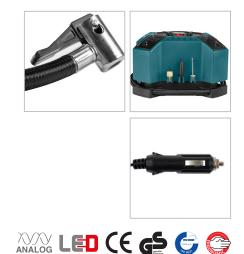

## Analogue Mini Compressor DC 12

## RH-4263

- High-efficiency pump and motor for true 160 PSI capability
- Comes with different adapters to cover a wide variety of applications
- Plug directly into Cigarette Lighter Socket of your Vehicle
- Equipped with 12V-DC Cigarette Lighter Socket Plug
- Equipped with an analog Pressure Gauge to show the amount of air pressure
- High-quality ergonomic body design for more convenient use
- Equipped with high-efficiency LED light, so can be used also as a flashlight

• Wide bases for more stability

| Model                       | RH-4263                                             |
|-----------------------------|-----------------------------------------------------|
| Weight                      | 1.25Kg                                              |
| Max Pressure                | 160 PSI /11 Bar /1100 Kpa                           |
| Power Source                | DC 12 Cigarette Lighter                             |
| Mini Compressor Hose Length | 68 cm                                               |
| Includes                    | Ball Adaptor, Tire Vale Adaptor,<br>Air Bed Adaptor |
| Supplied in                 | Ronix Color box                                     |