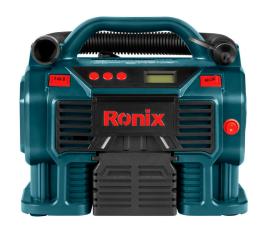

## **Digital Mini Compressor AC 220V**

RH-4261B

- High-efficiency pump and motor for true 160 PSI capability
- Multi-function tool suitable for inflating tires on cars, bikes, sedan....
- Can be used with both AC & DC 12 Cigarette Lighter power source
- Comes with different adapters to cover a wide variety of applications
- Auto shut off when reaching the desired air pressure
- Digital Pressure Gauge shows the amount of air pressure
- Plug directly into Cigarette Lighter Socket of your Vehicle
- Can be used as a blower with special tube
- High-quality ergonomic body design for more convenient use
- Equipped with high-efficiency LED light, so can be used also as a flashlight
- Special design for air hose and adaptors placement
- Wide bases for more stability
- Supplied in Ronix-design pouch for easy and safe carriage