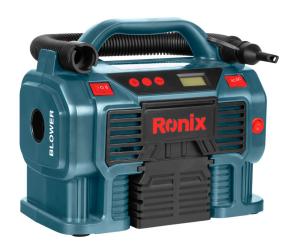

## AC/DC Mini Digital Compressor 11Bar

RH-4261

- High-efficiency pump and motor for true 160 PSI capability
- Multi-function tool suitable for inflating tires on cars, bikes, sedan....
- Can be used with both AC & DC 12 Cigarette Lighter power
- Comes with different adapapters to cover a wide variety of applications
- Auto shut off when reaching the desired air pressure
- Digital Pressure Gauge shows the amount of air pressure
- Plug directly into Cigarette Lighter Socket of your Vehicle
- Can be used as a blower with special tube
- High-quality ergonomic body design for more convenient use
- Equipped with high-efficiency LED light, so can be used also as a flashlight
- Special design for air hose and adaptors placement
- Wide bases for more stability
- Supplied in Ronix-design pouch for easy and safe carriage