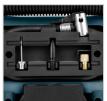

## AC/DC Mini Digital Compressor 11Bar

RH-4261

- High-efficiency pump and motor for true 160 PSI capability
- Multi-function tool suitable for inflating tires on cars, bikes, sedan....
- Can be used with both AC & DC 12 Cigarette Lighter power
- Comes with different adapapters to cover a wide variety of applications
- Auto shut off when reaching the desired air pressure
- Digital Pressure Gauge shows the amount of air pressure
- Plug directly into Cigarette Lighter Socket of your Vehicle
- Can be used as a blower with special tube
- High-quality ergonomic body design for more convenient use
- Equipped with high-efficiency LED light, so can be used also as a flashlight
- Special design for air hose and adaptors placement
- Wide bases for more stability
- Supplied in Ronix-design pouch for easy and safe carriage

| Model                | RH-4261                                                            |
|----------------------|--------------------------------------------------------------------|
| Max Pressure         | 160 PSI /11 Bar /1100 Kpa                                          |
| Inflator Hose Length | 81cm                                                               |
| Weight               | 2 Kg                                                               |
| Power Source         | AC 220-240V 50-60Hz/ DC 12<br>Cigarette Lighter                    |
| Pump Hose Length     | 36cm                                                               |
| Includes             | Ball Adaptor, Tire Vale Adaptor,<br>Air Bed Adaptor, Flexible tube |
| Supplied in          | Ronix color box                                                    |