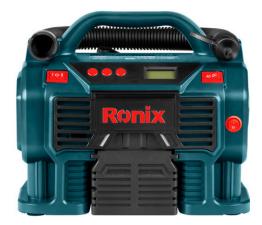

## Digital Mini Compressor 2Kg

## RH-4261

- High-efficiency pump and motor for true 160 PSI capability
- Multi-function tool suitable for inflating tires on cars, bikes, sedan,...
- Can be used with both AC & DC 12 Cigarette Lighter power source
- Comes with different adapapters to cover a wide variety of applications
- Auto shut off when reaching the desired air pressure
- Digital Pressure Gauge shows the amount of air pressure
- Plug directly into Cigarette Lighter Socket of your Vehicle
- Can be used as a blower with special tube
- High-quality ergonomic body design for more convenient use
- Equipped with high-efficiency LED light, so can be used also as a flashlight
- Special design for air hose and adaptors placement
- Wide bases for more stability
- Supplied in Ronix-design pouch for easy and safe carriage