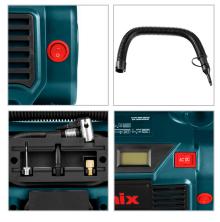

## RH-4261

- High-efficiency pump and motor for true 160 PSI capability
- Multi-function tool suitable for inflating tires on cars, bikes, sedan,...
- Can be used with both AC & DC 12 Cigarette Lighter power source
- Comes with different adapapters to cover a wide variety of applications
- Auto shut off when reaching the desired air pressure
- Digital Pressure Gauge shows the amount of air pressure
- Plug directly into Cigarette Lighter Socket of your Vehicle
- Can be used as a blower with special tube
- High-quality ergonomic body design for more convenient use
- Equipped with high-efficiency LED light, so can be used also as a flashlight
- Special design for air hose and adaptors placement
- Wide bases for more stability
- Supplied in Ronix-design pouch for easy and safe carriage

| Model                | RH-4261                                                           |
|----------------------|-------------------------------------------------------------------|
| Max Pressure         | 160 PSI /11 Bar /1100 Kpa                                         |
| Inflator Hose Length | 81cm                                                              |
| Weight               | 2 Kg                                                              |
| Power Source         | AC 220-240V 50-60Hz/ DC 12<br>Cigarette Lighter                   |
| Pump Hose Length     | 36cm                                                              |
| Includes             | Ball Adaptor, Tire Vale Adaptor,<br>Air Bed Adaptor,Flexible tube |
| Supplied in          | Ronix color box                                                   |