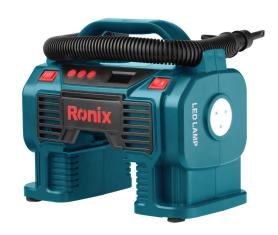

## Digital Mini Compressor 160PSI

## RH-4260B

- High-efficiency pump and motor for true 160 PSI capability
- Multi-function tool suitable for inflating tires on cars, bikes, sedan,...
- Comes with different adapapters to cover a wide variety of applications
- Auto shut off when reaching the desired air pressure
- Digital Pressure Gauge shows the amount of air pressure
- Plug directly into Cigarette Lighter Socket of your Vehicle
- Equipped with 12V-DC Cigarette Lighter Socket Plug
- Can be used as a blower with special tube
- High-quality ergonomic body design for more convenient use
- Equipped with high-efficiency LED light, so can be used also as a flashlight
- Special design for air hose and adaptors placement
- Wide bases for more stability
- Supplied in Ronix-design pouch for easy and safe carriage