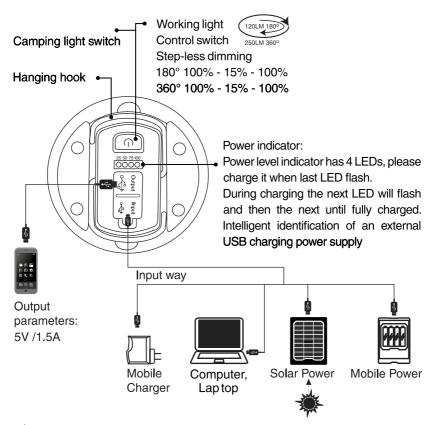

# A NOTE:

This torch designed with USB cable.

Input: 5V,1.5A Input modes:

Solar power, Computer, Mobile charger, Battery Charger

# Intelligent identification of phone Charge output: 5V,1.5A