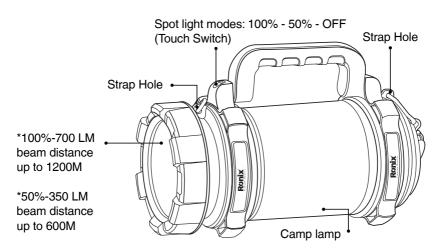

#### **INSTRUCTION MANUAL**

# USB RECHARGEABLE SPOT LIGHT AND LANTERN High Light ARH-4255











#### **SPECIFICATION**

| Battery        | 2 ×18650 3.7V 3600mAh Li-ion battery |  |  |
|----------------|--------------------------------------|--|--|
| Material       | ABS, PC                              |  |  |
| Product size   | 250*121*140mm                        |  |  |
| Product weight | 865gr                                |  |  |
| Accessories    | Battery charger, USB cable, Strap    |  |  |

## **SCOPE OF APPLICATION**

Apply to Adventure, Patrol, Camping, Climbing, Mobile charger, Emergency for family blackout, Warning, rescue, Relief and so on.

## **FUNCTION AND DIAGRAM FORM**

Run-time: 6 H



### Handle 90-degree rotation



# **A** WARNING!

Don't beyond 90 Degree Water resistance rubber plug IPX4 Runtime :2.5 -16H Input:5V ,1.5A





# A NOTE:

This torch designed with USB cable.

Input: 5V,1.5A Input modes:

Solar power, Computer, Mobile charger, Battery Charger







# Intelligent identification of phone Charge output: 5V,1.5A

#### A NOTES:

- 1) Please ensure charge 6-7Hrs before first time use.
- 2) Please don't light eyes, it may hurt eyes.
- 3) Don't put it in wet place.
- 4) Please turn off the light during charging in order to avoid battery damaged.
- 5) Please don't drop it.
- 6) Please ensure make a full charge every 3 months.

#### WARNING!

- Please don't put in the water to avoid damage.
- Please don't put in the fire to avoid explode.