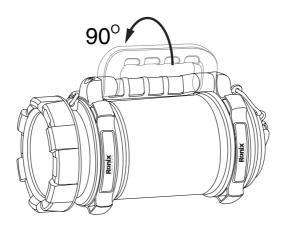

### Handle 90-degree rotation

# **A** WARNING!

Don't beyond 90 Degree Water resistance rubber plug IPX4 Runtime :2.5 -16H Input:5V ,1.5A