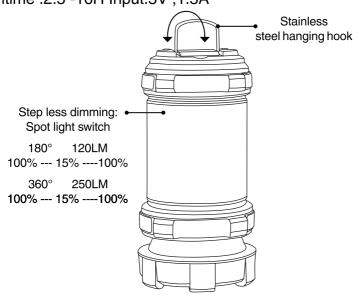

# **A** WARNING!

Don't beyond 90 Degree Water resistance rubber plug IPX4 Runtime :2.5 -16H Input:5V ,1.5A