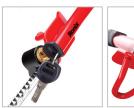

## **Steering Wheel Lock**

- Hardened steel construction, adjustable locking range, easy and fast to lock
- 2-hook design which can be adjusted to fit to most steering wheels
- Fitted full brass big size cylinder
- Superior stainless steel, tough and impact-resistant will protect your car from being stolen
- Easy-to-use self-locking secure lock system installs in seconds
- Extends and locks to prevent the wheel turning, making the vehicle inoperable
- Universal fit, car club steering wheel lock suitable for most of the car steering wheels with 25-40 cm inner diameter
- 3 full brass computer keys