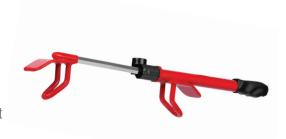

## **Steering Wheel Lock**

- Hardened steel construction, adjustable locking range, easy and fast to lock
- 2-hook design which can be adjusted to fit to most steering wheels
- Fitted full brass big size cylinder
- Superior stainless steel, tough and impact-resistant will protect your car from being stolen
- Easy-to-use self-locking secure lock system installs in seconds
- Extends and locks to prevent the wheel turning, making the vehicle inoperable
- Universal fit, car club steering wheel lock suitable for most of the car steering wheels with 25-40 cm inner diameter
- 3 full brass computer keys

| Model       | RH-4240         |
|-------------|-----------------|
| Size        | 36*18.5cm       |
| Material    | Steel Alloy     |
| Key Type    | Computer Key    |
| No. of Keys | 3               |
| Supplied in | Ronix color box |