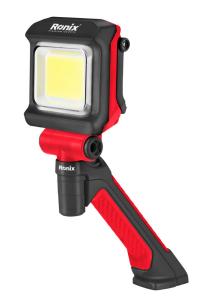

## WORK LIGHT 2500lm

RH-4237

- This tripod worklight modes(only white light): high light/ middle light/Flash/oFF
- It can also be used as a work light, maintenance light, inspection light, emergency light, fishing light, rescue light and other lighting tools
- high quality ABS material
- You can quickly bring the work light into position using the fold-out base. Alternatively, a strong magnet ensures a secure hold on all metal objects, for example on the door frame or on the hood. Or you can attach the compact light source using hooks
- Can use like a powerbank
- Have tripod and hanger

| Model             | RH-4237                               |
|-------------------|---------------------------------------|
| Dimensions        | mm85×57×274                           |
| Included in       | 1m Type-C USB cable tripod and hanger |
| Power Supply      | Li-ion battery 18650 3.7V<br>4400mAh  |
| Body Material     | ABS                                   |
| Weight            | 0.333kg                               |
| Voltage           | 3.7V                                  |
| Cable Length      | 1m                                    |
| Color Temperature | 6000K-7000K                           |
| Lifespan          | 100000Hours                           |
| Light Color       | White                                 |
| Luminus flux      | 2500LM                                |
| Beam angle        | 120degrees                            |
| Type of LEDs      | COB                                   |
| Supplide in       | Color box                             |
| Lighting Mode     | 100%- 50%-Flash-Off                   |