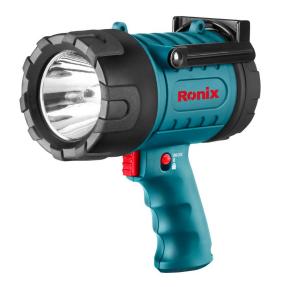

## Rechargeable Diving Spotlight 1500lm

RH-4234

- LEDs boast an extended 100000-hour lifespan. Features 4 adaptable settings: High / Middle /Low / Strobe
- Built-in 4400 mAh batteries, give you up to 7 hours lighting on lower settings, 2 hours lighting on higher settings
- With advanced USB-C charging technology, recharge in just 5 hours
- Impact resistant, waterproof, and never sink. Made from tough, impact resistant ABS and polystyrene to protect the system from drops and bumps while in use
- Have a hanger and a strap
- Can use like a powerbank

| Model                                 | RH-4234                                                     |
|---------------------------------------|-------------------------------------------------------------|
| Power Source                          | Li-ion Battery 18650 3.7V<br>4400mAh                        |
| Light Source Type                     | XHP50-18W                                                   |
| Type of Battery                       | Li-ion Battery 18650                                        |
| Battery Capacity                      | 2PCs 18650 4400 mAh                                         |
| Water Resistance Level                | IP67                                                        |
| Lighting Mode                         | 100%-50%-10%-Strobe-OFF                                     |
| Brightness                            | 1500 lm                                                     |
| Lifespan                              | 100000 Hours                                                |
| Light Path Distance                   | 380m                                                        |
| Body Material                         | ABS+Rubber Painting                                         |
| Weight                                | 0.66Kg                                                      |
| Dimentions<br>(Diameter/Total Length) | 185 mm                                                      |
| Include in                            | 1m Type-C USB Cable<br>A Hanger and A Strap<br>A Red Filter |
| Supplide in                           | Color Box                                                   |
|                                       |                                                             |