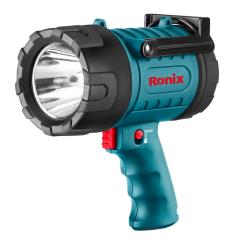

## Rechargeable Diving Spotlight 1500lm

RH-4234

- LEDs boast an extended 100000-hour lifespan. Features 4 adaptable settings: High / Middle /Low / Strobe
- Built-in 4400 mAh batteries, give you up to 7 hours lighting on lower settings, 2 hours lighting on higher settings.
- With advanced USB-C charging technology, recharge in just 5 hours.
- Impact resistant, waterproof, and never sink. Made from tough, impact resistant ABS and polystyrene to protect the system from drops and bumps while in use.
- Have a hanger and a strap
- Can use like a powerbank

| Power Source                            | Li-ion Battery 18650 3.7V 4400mAh                     |
|-----------------------------------------|-------------------------------------------------------|
| Light Source Type                       | XHP50-18W                                             |
| Type of Battery                         | Li-ion Battery 18650                                  |
| Battery Capacity                        | 2pcs 18650 4400 mAh                                   |
| Water Resistance Level                  | IP67                                                  |
| Lighting Mode                           | 100%-50%-10%-Strobe-OFF                               |
| Brightness                              | 1500lm                                                |
| Lifespan                                | 100000Hours                                           |
| Light Path Distance                     | 380m                                                  |
| Body Material                           | ABS + Rubber Painting                                 |
| Weight                                  | 0.66Kg                                                |
| Dimentions<br>(Diameter / Total length) | 185mm                                                 |
| Included in                             | 1m Type-C USB Cable a Hanger and a Strap a Red Filter |
| Supplide in                             | Color Box                                             |