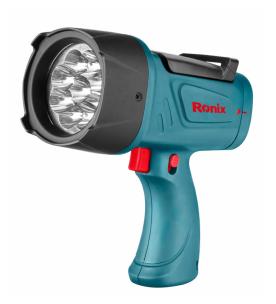

## Spotlight 120 lm

RH-4232

- Each lamp brightness is up to 150 lumens, it is about 300 lumens when 2 lamps work at the same time
- Built-in 2000 mAh Li battery, need about 4 hours to get fully charged and can work more than 5 or 10 hours. The Li battery can be recharged 300 times
- Ideal for automotive, RV, electrical, plumbing, truck, boat repair as well as a hands-free campsite light
- The light adopts Type-C charging technology, which is twice as fast as traditional USB interfaces and offers a longer battery life
- Our neck light offers three different color temperatures to choose from - white light, warm light, and warm white light

| •                                 |                                     |
|-----------------------------------|-------------------------------------|
| Model                             | RH-4232                             |
| Power Source                      | 4×AA                                |
| Light Source                      | 3W LED                              |
| Lighting Mode                     | On/off                              |
| Brightness                        | 80 lm                               |
| Light Color                       | White                               |
| Color Temperature                 | 6000K-7000K                         |
| Dimentions(Diameter/Total Length) | 170×165×80mm                        |
| Finish Type                       | Rubber Painting                     |
| Material                          | ABS                                 |
| Beam Distance                     | 200M                                |
| Weight                            | 0.655Kg                             |
| Include in                        | 4×AA Batteries A Hanger and A Strap |
| Suppilide in                      | Color Box<br>A Hanger<br>A Strap    |