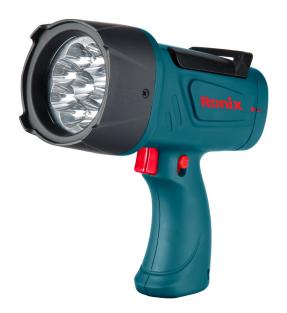

## Spotlight 120 lm

RH-4232

- Each lamp brightness is up to 150 lumens, it is about 300 lumens when 2 lamps work at the same time
- Built-in 2000 mAh Li battery, need about 4 hours to get fully charged and can work more than 5 or 10 hours. The Li battery can be recharged 300 times
- Ideal for automotive, RV, electrical, plumbing, truck, boat repair as well as a hands-free campsite light
- The light adopts Type-C charging technology, which is twice as fast as traditional USB interfaces and offers a longer battery life
- Our neck light offers three different color temperatures to choose from - white light, warm light, and warm white light

| Model                             | RH-4232                              |
|-----------------------------------|--------------------------------------|
| Power Source                      | 4×AA                                 |
| Light Source                      | 3W LED                               |
| Lighting Mode                     | On/off                               |
| Brightness                        | 80 lm                                |
| Light Color                       | White                                |
| Color temperature                 | 6000K-7000K                          |
| Dimentions(Diameter/total length) | 170×165×80mm                         |
| Finish type                       | Rubber painting                      |
| Material                          | ABS                                  |
| Beam distance                     | 200 M                                |
| Weight                            | 0.655 Kg                             |
| Include in                        | 4× AA batteries a hanger and a strap |
| Suppilide in                      | Color box<br>a hanger<br>a strap     |