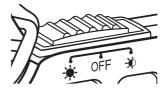

#### **•ON/OFF SWITCH**

High-power: 300LM Switch on the Run Time: 3 Hours
Distance: 500m
Low-power: 150LM Switch on the Run Time: 6 Hours
Distance: 250m

■THE SIDE WHITE LIGHT CONTROL BY THE YELLOW SWITCH (HIGH-OFF-LOW)

12pcs white LED - High Mode 45LM Runtime: 5Hrs - Low Mode 20LM Runtime: 11Hrs

**•**THE SIDE WARNING LIGHT CONTROL BY THE RED SWITCH (FLASH-OFF)

- Flash frequency 2.2Hz