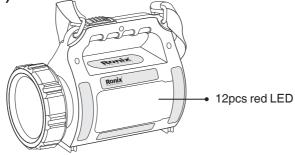

12pcs white LED - High Mode 45LM Runtime: 5Hrs - Low Mode 20LM Runtime: 11Hrs

**•**THE SIDE WARNING LIGHT CONTROL BY THE RED SWITCH (FLASH-OFF)

- Flash frequency 2.2Hz

### **SPECIFICATION**

| Model              | RH-4230                                                                 |
|--------------------|-------------------------------------------------------------------------|
| Illumination Range | 500m                                                                    |
| Dimension          | 195×98×160mm                                                            |
| Charging Time      | 3-4Hours                                                                |
| Brightness         | XM-L2: 300LM<br>12 Pcs LED: 45LM                                        |
| Bulb Type          | CREE XM-L2 LED<br>12 Pcs Red LED<br>12-SMD 2835 LED                     |
| Runtime            | XM-L2 LED: 1.5 Hours<br>12-SMD LED: 4 Hours<br>12 Pcs Red LED: 24 Hours |
| Weight             | 430gr                                                                   |
| Supplied in        | Ronix Color box                                                         |
| Includes           | USB cable, Plug,<br>Shoulder Strap                                      |