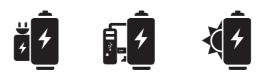

•ON/OFF SWITCH**

High-power: 300LM Switch on the Run Time: 3 Hours
Distance: 500m
Low-power: 150LM Switch on the Run Time: 6 Hours
Distance: 250m





■THE SIDE WHITE LIGHT CONTROL BY THE YELLOW SWITCH (HIGH-OFF-LOW)

12pcs white LED - High Mode 45LM Runtime: 5Hrs - Low Mode 20LM Runtime: 11Hrs

**•**THE SIDE WARNING LIGHT CONTROL BY THE RED SWITCH (FLASH-OFF)



- Flash frequency 2.2Hz

#### **FUNCTION OF LED LIGHTS THE TAIL**

Power indicator





# 

Ensure charge it in time when last indicator light begins to flash. One of indicator lights is flashing during charging until full charge.

## **BATTERY CHARGER**

### ■INPUT POWER USB STANDARD CHARGER 5V 1 ~ 0.5 A

Output Parameters 5V 1.5A

This Product designed with USB charging



#### INPUT WAY

Solar power, Computer, Mobile charger



## **USING INSTRUCTION**

- 1. Please ensure charge 5-4 Hrs before first time use.
- 2. Please don't light eyes, it may hurt eyes.
- 3. Don't put it in wet place.
- 4. Please turn off the light during charging in order to avoid battery damaged.

5. Please ensure make a full charge every 3 months.

# 

- Please don't put in the water to avoid damage.





www-ronixtools-com