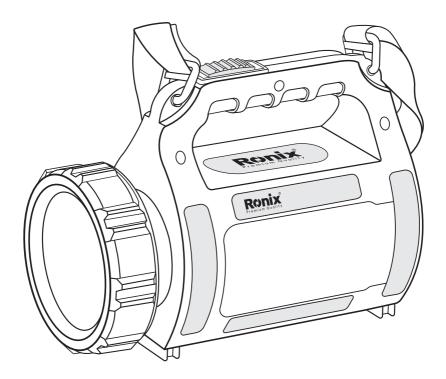

# SPOT LIGHT RH-4230

### **SPECIFICATION**

| Model              | RH-4230                                                                 |
|--------------------|-------------------------------------------------------------------------|
| Illumination Range | 500m                                                                    |
| Dimension          | 195×98×160mm                                                            |
| Charging Time      | 3-4Hours                                                                |
| Brightness         | XM-L2: 300LM<br>12 Pcs LED: 45LM                                        |
| Bulb Type          | CREE XM-L2 LED<br>12 Pcs Red LED<br>12-SMD 2835 LED                     |
| Runtime            | XM-L2 LED: 1.5 Hours<br>12-SMD LED: 4 Hours<br>12 Pcs Red LED: 24 Hours |
| Weight             | 430gr                                                                   |
| Supplied in        | Ronix Color box                                                         |
| Includes           | USB cable, Plug,<br>Shoulder Strap                                      |