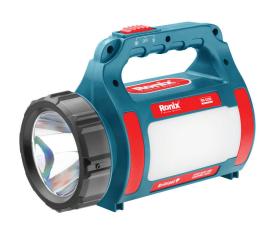

## **Spotlight** 300LM

RH-4230

- Multi-function tool with 3 modes: Flashlight, SOS & Spotlight
- 2 Brightness Settings helps you adjust the brightness according to your needs and save battery life
- High-efficiency LED for illuminating dark jobsite work areas
- Ultra-long illumination range up to 500 meters makes it a long distance spotlight
- Unbreakable Polycarbonate+ABS lightweight housing ensures maximum resistance and prevents damage in case of any kinds of strike
- High performance, long life and fast charging 2.2Ah, 3.7V Lithium battery
- Equipped with LED reading light
- SMD technology for maximium brightness and longer lifetime
- Enable SOS mode to flash red in times of emergency situations
- Battery charging indicator lets you know the battery level fast and easy
- The shoulder strap makes it easy to carry and hold while walking or hiking outdoors
- Can be used as an emergency power bank
- Can be charged with other power supplies like mobile charger, PC,...

| Model              | RH-4230                                                                 |
|--------------------|-------------------------------------------------------------------------|
| Illumination Range | 500m                                                                    |
| Dimension          | 195×98×160mm                                                            |
| Charging Time      | 3-4Hours                                                                |
| Brightness         | XM-L2: 300 LM<br>12 Pcs LED: 45 LM                                      |
| Bulb Type          | CREE XM-L2 LED<br>12 Pcs Red LED<br>12-SMD 2835 LED                     |
| Runtime            | XM-L2 LED: 1.5 Hours<br>12-SMD LED: 4 Hours<br>12 Pcs Red LED: 24 Hours |
| Weight             | 430gr                                                                   |
| Supplied in        | Ronix Color box                                                         |
| Includes           | USB cable, Plug, Shoulder<br>Strap                                      |