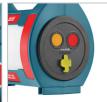

## **Spotlight** 300LM

RH-4230

- Multi-function tool with 3 modes: Flashlight, SOS & Spotlight
- 2 Brightness Settings helps you adjust the brightness according to your needs and save battery life
- High-efficiency LED for illuminating dark jobsite work areas
- Ultra-long illumination range up to 500 meters makes it a long distance spotlight
- Unbreakable Polycarbonate+ABS lightweight housing ensures maximum resistance and prevents damage in case of any kinds of strike
- High performance, long life and fast charging 2.2Ah, 3.7V Lithium battery
- Equipped with LED reading light
- SMD technology for maximium brightness and longer lifetime
- Enable SOS mode to flash red in times of emergency situations
- Battery charging indicator lets you know the battery level fast and easy
- The shoulder strap makes it easy to carry and hold while walking or hiking outdoors
- Can be used as an emergency power bank
- Can be charged with other power supplies like mobile charger, PC,...

| Model              | RH-4230                                                                 |
|--------------------|-------------------------------------------------------------------------|
| Illumination Range | 500m                                                                    |
| Dimension          | 195×98×160mm                                                            |
| Charging Time      | 3-4Hours                                                                |
| Brightness         | XM-L2: 300 LM<br>12 Pcs LED: 45 LM                                      |
| Bulb Type          | CREE XM-L2 LED<br>12 Pcs Red LED<br>12-SMD 2835 LED                     |
| Runtime            | XM-L2 LED: 1.5 Hours<br>12-SMD LED: 4 Hours<br>12 Pcs Red LED: 24 Hours |
| Weight             | 430gr                                                                   |
| Supplied in        | Ronix Color box                                                         |
| Includes           | USB cable, Plug, Shoulder<br>Strap                                      |