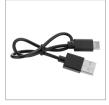

| Model                | RH-4225                                                                                                             |
|----------------------|---------------------------------------------------------------------------------------------------------------------|
| Light Type           | 3 White SMD LED +<br>24 Yellow SMD LED                                                                              |
| Power                | Max.3w                                                                                                              |
| Battery              | 3.7v,1200mah                                                                                                        |
| Max.Flux             | 30LM                                                                                                                |
| Illumination Range   | 20m                                                                                                                 |
| Brightness mode      | Button 1.White LED On-Off<br>Button 2.Front 6 Yellow LED<br>Strobe-Side 18 Yellow LED<br>Strobe-6/18 Yellow LED-Off |
| CCT                  | White: 7000K<br>Yellow: 2700K                                                                                       |
| DC Input( charger)   | 5V/1A                                                                                                               |
| Body material        | ABS+PC+TPE                                                                                                          |
| Runtime              | 600min                                                                                                              |
| Charging Time        | 180min                                                                                                              |
| Degree of protection | IP44                                                                                                                |
| Weight               | 0.096kg                                                                                                             |
| Dimension            | 100×100×22.5mm                                                                                                      |
| Supplied in          | Color box                                                                                                           |
| Includes             | Type C USB cable, 30cm                                                                                              |
|                      |                                                                                                                     |