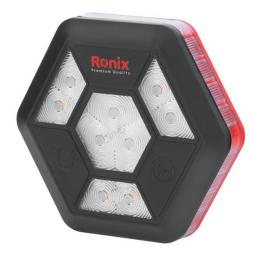

## **Car Dome Light 30LM**

RH-4225

- LED warning light with max.3w LED, build with 3 white SMD LED + 24 yellow SMD LED
- Base with magnet, Our portable LED dome light can be mounted on everywhere you want. It can illuminate your cab, engine bay, wheel wells or anywhere you need a bright and smooth light.
- Automatic power-off protection, Don't worry about overcharging

| Model                | RH-4225                                                                                                             |
|----------------------|---------------------------------------------------------------------------------------------------------------------|
| Light Type           | 3 White SMD LED +<br>24 Yellow SMD LED                                                                              |
| Power                | Max.3w                                                                                                              |
| Battery              | 3.7v,1200mah                                                                                                        |
| Max.Flux             | 30LM                                                                                                                |
| Illumination Range   | 20m                                                                                                                 |
| Brightness mode      | Button 1.White LED On-Off<br>Button 2.Front 6 Yellow LED<br>Strobe-Side 18 Yellow LED<br>Strobe-6/18 Yellow LED-Off |
| CCT                  | White: 7000K<br>Yellow: 2700K                                                                                       |
| DC Input( charger)   | 5V/1A                                                                                                               |
| Body material        | ABS+PC+TPE                                                                                                          |
| Runtime              | 600min                                                                                                              |
| Charging Time        | 180min                                                                                                              |
| Degree of protection | IP44                                                                                                                |
| Weight               | 0.096kg                                                                                                             |
| Dimension            | 100×100×22.5mm                                                                                                      |
| Supplied in          | Color box                                                                                                           |
| Includes             | Type C USB cable, 30cm                                                                                              |
|                      |                                                                                                                     |