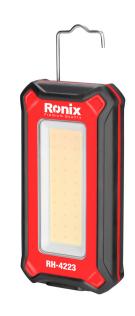

## Pocket Work Light 1000LM

RH-4223

- Powerful max.8W COB LED side element emits max1000 lumens which easily lights your work area uniformly plus one end functions as a conventional hand flashlight
- Strong magnet at the back side- allows mounting on steel car panels like the fenders or hood for hands-free use
- Water and shock resistant so it will stand up to rough use in emergency situations in the worst weather
- The light beam has a wide range of lightweight bodies that can be easily carried around in your pocket, and has a non-slip coating that can be quickly grasped in the hand. Stand at one end as an emergency light source
- The powerful magnet at the backside of the light allows you to fix thisled flashlight on any ferrous surface to really free your hands
- Automatic power-off protection, Don't worry about overcharging
- Have function of output, it can be used as a powerbank

| Model                | RH-4223                         |
|----------------------|---------------------------------|
| Light Type           | COB LED                         |
| Power                | Max.8w                          |
| Battery              | 3.7V/2500mah                    |
| Max.Flux             | 1000LM                          |
| Illumination Range   | 60m                             |
| Brightness mode      | Cob 100%, Cob 50%, Cob 20%, Off |
| CCT                  | 6500K                           |
| DC Input( charger)   | 5V/1A                           |
| Rotation angle       | 0                               |
| Body material        | ABS+PC/TPE                      |
| Runtime              | 210Min                          |
| Charging Time        | 210Min                          |
| Degree of protection | IP44                            |
| Weight               | 0.14Kg                          |
| Dimension            | 120.3×62.4×25.8mm               |
| Supplied in          | Color box                       |
| Includes             | Cable 30cm                      |