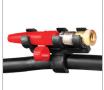

## **Air Foot Pump**

RH-4202

- A professional foot pump with high-pressure air flow ensures efficient & fast inflation
- High pressure 100 PSI floor foot pump
- A large foot pedal with non-slip mat for easy and fast pumping
- Heavy-duty air hose including thumb lock valve connector
- Provided in two single- & double-cylinder models
- Easy to monitor air pressure with high accuracy gauge
- Strong connection of hose and nozzel for the maximum efficiency
- Built-in safety pedal locking clips will keep the body steady and prevents sudden pop out
- Chrome plating tube lid for more durability
- Extra nozzle for bike and motor cycle
- Multi-function tool, ideal for bike tire, air mattress, sport ball, and other inflatables
- Perfect for indoor & outdoor using