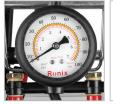

## **Air Foot Pump**

RH-4202

- A professional foot pump with high-pressure air flow ensures efficient & fast inflation
- High pressure 100 PSI floor foot pump
- A large foot pedal with non-slip mat for easy and fast pumping
- Heavy-duty air hose including thumb lock valve connector
- Provided in two single- & double-cylinder models
- Easy to monitor air pressure with high accuracy gauge
- Strong connection of hose and nozzel for the maximum efficiency
- Built-in safety pedal locking clips will keep the body steady and prevents sudden pop out
- Chrome plating tube lid for more durability
- Extra nozzle for bike and motor cycle
- Multi-function tool, ideal for bike tire, air mattress, sport ball, and other inflatables
- Perfect for indoor & outdoor using