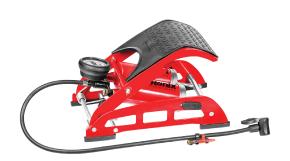

## **Air Foot Pump**

RH-4202

- A professional foot pump with high-pressure air flow ensures efficient & fast inflation
- High pressure 100 PSI floor foot pump
- A large foot pedal with non-slip mat for easy and fast pumping
- Heavy-duty air hose including thumb lock valve connector
- Provided in two single- & double-cylinder models
- Easy to monitor air pressure with high accuracy gauge
- Strong connection of hose and nozzel for the maximum efficiency
- Built-in safety pedal locking clips will keep the body steady and prevents sudden pop out
- Chrome plating tube lid for more durability
- Extra nozzle for bike and motor cycle
- Multi-function tool, ideal for bike tire, air mattress, sport ball, and other inflatables
- Perfect for indoor & outdoor using

| Model        | RH-4202         |
|--------------|-----------------|
| Max Pressure | 100 PSI/7Bar    |
| Hose Length  | 0.6 m           |
| Туре         | Double Cylinder |