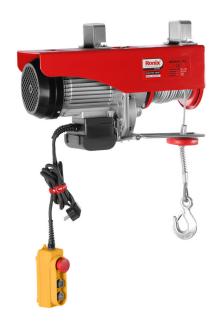

## **Electric Hoists** 18m-1000kg

RH-4136

- Robust, Powerful motor with copper winding to ensure long life
- Provides with IP54 safety class standard
- Durable Steel body suitable to work in difficult situation and workpalce
- Equipped with twist-resistant steel wire rope with suitable strength with a length of 18 meters
- Equipped with Thermal switch to protect motor from damage
- Equipped with automatic cut-off system

| Model                       | RH-4136 |
|-----------------------------|---------|
| Power                       | 1600 W  |
| (Double) Lifting Capacity   | 1000Kg  |
| Voltage                     | 220     |
| (standard) Lifting Capacity | 500Kg   |
| (Double) Lifting Height     | 9m      |
| (Standard) Lifting Height   | 18m     |
| (Double) Lifting Speed      | 5m/min  |
| (Standard) Lifting Speed    | 10m/min |
| Cable Length                | 18m     |
| Cable Diameter              | 6mm     |
| Cable Strength              | >2500Kg |