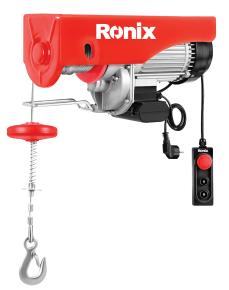

## **Electric Hoist**

## **RH-4136**

- Equipped with a powerful motor with copper winding, produced under European CE standard and safety class IP54
- Body made of durable steel suitable for use in tough conditions
- Equipped with twist-resistant steel wire rope with suitable strength in its 18m length
- Thermal shut-off system to protect the engine
- Equipped with an upper automatic cut-off system