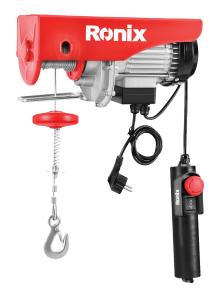

## **Electric Hoist**

RH-4135

- Equipped with a powerful motor with copper winding, produced under European CE standard and safety class IP54
- Body made of durable steel suitable for use in tough conditions
- Equipped with twist-resistant steel wire rope with suitable strength in its 18m length
- Thermal shut-off system to protect the engine
- Equipped with an upper automatic cut-off system

| Model          | RH-4135                                                          |
|----------------|------------------------------------------------------------------|
| Power          | 1350W                                                            |
| Voltage        | 220V                                                             |
| Frequency      | 50Hz                                                             |
| Load capacity  | Standard: 400<br>Double: 800                                     |
| Height         | Standard: 18 meters<br>Double: 9 meters                          |
| Speed          | Standard: 10 meters per<br>minute<br>Double: 5 meters per minute |
| Cable length   | 18m                                                              |
| Cable diameter | 5.1mm                                                            |
| Cable strength | ≤1600kg                                                          |
| Supplied in    | Ronix color box                                                  |