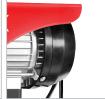

## **Electric Hoist**

RH-4135

- Equipped with a powerful motor with copper winding, produced under European CE standard and safety class IP54
- Body made of durable steel suitable for use in tough conditions
- Equipped with twist-resistant steel wire rope with suitable strength in its 18m length
- Thermal shut-off system to protect the engine
- Equipped with an upper automatic cut-off system