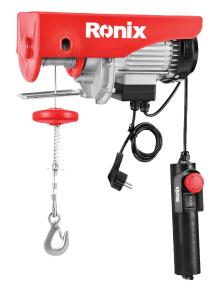

## **Electric Hoist**

RH-4134

- Equipped with a powerful motor with copper winding, produced under European CE standard and safety class IP54
- Body made of durable steel suitable for use in tough conditions
- Equipped with twist-resistant steel wire rope with suitable strength in its 18m length
- Thermal shut-off system to protect the engine
- Equipped with an upper automatic cut-off system

| Model          | RH-4134                                                    |
|----------------|------------------------------------------------------------|
| Power          | 1050W                                                      |
| Voltage        | 220V                                                       |
| Frequency      | 50Hz                                                       |
| Load capacity  | Standard: 300<br>Double: 600                               |
| Height         | Standard: 18 meters<br>Double: 9 meters                    |
| Speed          | Standard: 10 meters per minute Double: 5 meters per minute |
| Cable length   | 18m                                                        |
| Cable diameter | 4.5 mm                                                     |
| Cable strength | ≤1500kg                                                    |
| Supplied in    | Ronix color box                                            |