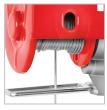

## **Electric Hoist**

RH-4134

- Equipped with a powerful motor with copper winding, produced under European CE standard and safety class IP54
- Body made of durable steel suitable for use in tough conditions
- Equipped with twist-resistant steel wire rope with suitable strength in its 18m length
- Thermal shut-off system to protect the engine
- Equipped with an upper automatic cut-off system