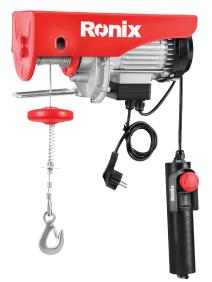

## **Electric Hoist**

- Equipped with a powerful motor with copper winding, produced under European CE standard and safety class IP54
- Body made of durable steel suitable for use in tough conditions
- Equipped with twist-resistant steel wire rope with suitable strength in its 18m length
- Thermal shut-off system to protect the engine
- Equipped with an upper automatic cut-off system

| Model          | RH-4133                                                          |
|----------------|------------------------------------------------------------------|
| Power          | 900W                                                             |
| Voltage        | 220V                                                             |
| Frequency      | 50Hz                                                             |
| Load capacity  | Standard: 250<br>Double: 450                                     |
| Height         | Standard: 18 meters<br>Double: 9 meters                          |
| Speed          | Standard: 10 meters per<br>minute<br>Double: 5 meters per minute |
| Cable length   | 18m                                                              |
| Cable diameter | 4.2mm                                                            |
| Cable strength | ≤1500kg                                                          |
| Supplied in    | Ronix color box                                                  |
|                |                                                                  |