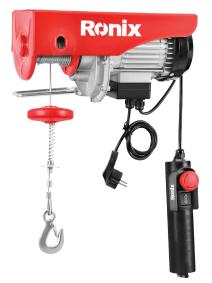

## **Electric Hoist**

- Equipped with a powerful motor with copper winding, produced under European CE standard and safety class IP54
- Body made of durable steel suitable for use in tough conditions
- Equipped with twist-resistant steel wire rope with suitable strength in its 18m length
- Thermal shut-off system to protect the engine
- Equipped with an upper automatic cut-off system

| Model          | RH-4132                                                          |
|----------------|------------------------------------------------------------------|
| Power          | 750W                                                             |
| Voltage        | 220V                                                             |
| Frequency      | 50Hz                                                             |
| Load capacity  | Standard: 200<br>Double: 400                                     |
| Height         | Standard: 18 meters<br>Double: 9 meters                          |
| Speed          | Standard: 10 meters per<br>minute<br>Double: 5 meters per minute |
| Cable length   | 18m                                                              |
| Cable diameter | 3.8mm                                                            |
| Cable strength | ≤1000kg                                                          |
| Supplied in    | Ronix color box                                                  |
|                |                                                                  |