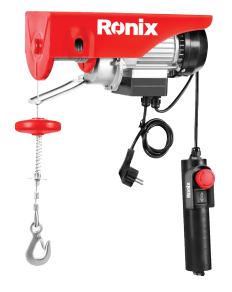

## **Electric Hoist**

RH-4131

- Equipped with a powerful motor with copper winding, produced under European CE standard and safety class IP54
- Body made of durable steel suitable for use in tough conditions
- Equipped with twist-resistant steel wire rope with suitable strength in its 18m length
- Thermal shut-off system to protect the engine
- Equipped with an upper automatic cut-off system

| Model          | RH-4131                                                          |
|----------------|------------------------------------------------------------------|
| Power          | 550W                                                             |
| Voltage        | 220V                                                             |
| Frequency      | 50Hz                                                             |
| Load capacity  | Standard: 150<br>Double: 300                                     |
| Height         | Standard: 18 meters<br>Double: 9 meters                          |
| Speed          | Standard: 10 meters per<br>minute<br>Double: 5 meters per minute |
| Cable length   | 18m                                                              |
| Cable diameter | 3.05 mm                                                          |
| Cable strength | ≤750kg                                                           |
| Supplied in    | Ronix color box                                                  |