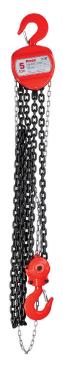

## **Chain Blocks**

RH-4106

- Safety rate 4 times more than the capacity
- Solar design to reduce the force required for traction
- Biaxial system and two-guide rollers
- Load chains are made of steel-alloy with grade 80 according to ISO 3577 standards
- Top and bottom hooks made of forged-steel that slowly bends due to warning about overload
- Galvanized chains available in sizes of 3 and 6 meters
- Overload protection system

| Model                   | RH-4106   |
|-------------------------|-----------|
| Capacity (tonnes)       | 5T        |
| No. of falls            | 2         |
| Load chain              | 10x30mm   |
| Pull to lift rated load | 420N      |
| Proof load (tonnes)     | 7.5T      |
| Hand chain              | 5x25x22mm |
| Standard lift           | 3m        |
| Net weight              | 36kg      |
| Gross weight            | 37kg      |
| Extra lift per weight   | 5.3 kg    |
|                         |           |